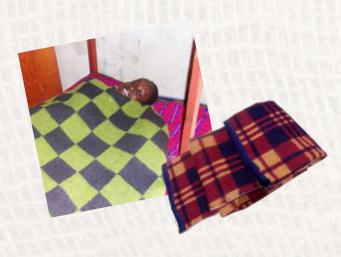

## \$11.00 ~ A Warm Blanket (Suggested Donation)

A warm blanket is so comforting to the children, especially for a child who has slept on the street.

\$10.00 ~ Toothbrush/Toothpaste, and Washing/Bathing Soap (Suggested Donation)

\$22.00 ~ Mattress and Sheets (Suggested Donation)

\$13.00 ~ Boys' and Girls' Tracksuits with **School Emblem** 

(Suggested Donation)

Jacket and pants with the Challenge Farm's school emblem.