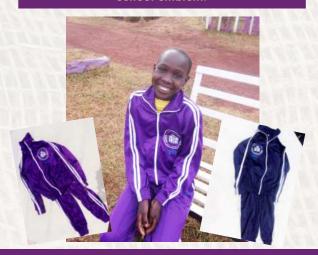

This is the first school uniform for a new boy. It makes them feel so special!

\$17.25 ~ A Set of "Home" Clothes for a Girl \$7.00 Crocs and Dollie Shoes (Suggested Donation)

\$34.50 ~ Girls' School Uniform,
Shoes, and Socks
(Suggested donation)
This is the first school uniform for a new girl.
It makes them feel so special!

\$22.00 ~ Mattress and Sheets (Suggested Donation)

\$13.00 ~ Boys' and Girls' Tracksuits with **School Emblem** 

(Suggested Donation)

Jacket and pants with the Challenge Farm's school emblem.