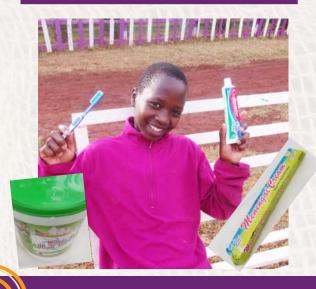

Christabel, age 5, so proud of her clean teeth!

\$17.25 ~ A Set of "Home" Clothes for a Boy \$10.00 Crocs and Play Shoes (Suggested Donation)

\$34.50 ~ Boys' School Uniform, Shoes, and Socks (Suggested Donation)

## \$11.00 ~ A Warm Blanket (Suggested Donation)

A warm blanket is so comforting to the children, especially for a child who has slept on the street.

\$10.00 ~ Toothbrush/Toothpaste, and Washing/Bathing Soap (Suggested Donation)