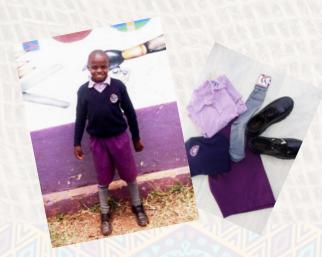

This is the first school uniform for a new boy. It makes them feel so special!

\$17.25 ~ A Set of "Home" Clothes for a Girl \$7.00 Crocs and Dollie Shoes (Suggested Donation)

\$34.50 ~ Girls' School Uniform,
Shoes, and Socks
(Suggested donation)
This is the first school uniform for a new girl.
It makes them feel so special!