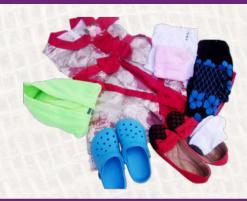

This is the first school uniform for a new boy. It makes them feel so special!

\$17.25 ~ A Set of "Home" Clothes for a Girl \$7.00 Crocs and Dollie Shoes (Suggested Donation)

\$34.50 ~ Girls' School Uniform,
Shoes, and Socks
(Suggested donation)
This is the first school uniform for a new girl.
It makes them feel so special!