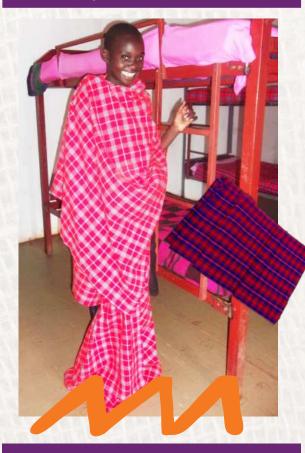

## \$7.00 ~ Masaai Wrap (Suggested Donation)

The children wrap themselves in a shuka to keep warm after their showers.

Send a check payable to GLOBE to Globe International, PO Box 3040, Pensacola FL 32516 OR give securely online at tinyurl. com/CFarmKids OR www.challengefarm. org, (click the orange give button). Include a note with the items of your choice.