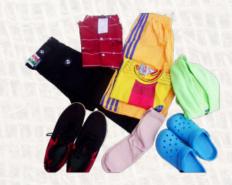

Christabel, age 5, so proud of her clean teeth!

\$17.25 ~ A Set of "Home" Clothes for a Boy \$10.00 Crocs and Play Shoes (Suggested Donation)

\$34.50 ~ Boys' School Uniform, Shoes, and Socks (Suggested Donation)