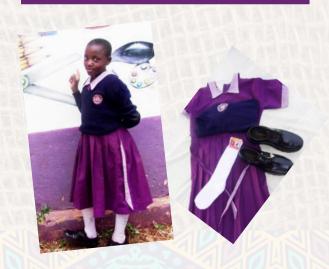

This is the first school uniform for a new boy. It makes them feel so special!

\$17.25 ~ A Set of "Home" Clothes for a Girl \$7.00 Crocs and Dollie Shoes (Suggested Donation)

\$34.50 ~ Girls' School Uniform,
Shoes, and Socks
(Suggested donation)
This is the first school uniform for a new girl.
It makes them feel so special!